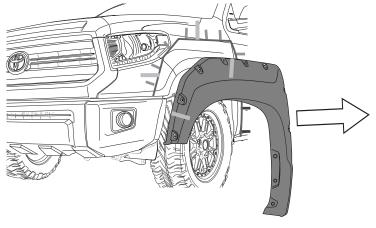

| 1 pc   |



#### INSTALLATION MANUAL

PG. 3

The ideal temperature range of the part and the vehicle when installing must be 16°C (60°F) to 40°C (104°F), this guarantees a correct assembly.



www.airdesignusa.com



#### **INSTALLATION MANUAL**





MARK SILHOUETTE AND SUPER-BOLTS POSITIONS



### A HASH MARKS

DRAW CENTER HASH MARK WITH GREASE PENCIL AT CENTER, BOTH SIDES, ON EACH SUPER-BOLT AND SHEET METAL. THIS WILL ENSURE WHEEL FLARE WILL BE CENTERED TO GREASE PENCIL OUTLINE.















INSTALLATION MANUAL

### **SUPER-BOLT INSTALLATION**





# **ATTENTION**

FULL SURFACE CONTACT IS CRITICAL FOR GOOD ADHESION PERFORMANCE. ALWAYS APPLY FIRM PRESSURE WHEN MOUNTING ADD ON PARTS AND TAPES.



58 - 72 PSI

### **SUPER-BOLT STUDS**







#### **INSTALLATION MANUAL**



PLACE "L" BRACKET (I) WITH BUTTON HEAD SCREW M5 (J), WASHER M5 (K) & LOCKNUT M5 (L)



# 18 PLACE PVC TRIM



**START** 

**REMOVE LINER** 







#### **INSTALLATION MANUAL**

#### **REAR RIGHT & LEFT FLARE**







### REMOVE MUD GUARDS





#### INSTALLATION MANUAL



5 SECURE THE PART USING PHILLIPS SCREW 6.3X20 (D)





DRAW CENTER HASH MARK WITH GREASE PENCIL AT CENTER, BOTH SIDES, ON EACH SUPER-BOLT AND SHEET METAL. THIS WILL ENSURE WHEEL FLARE WILL BE CENTERED TO GREASE PENCIL OUTLINE.