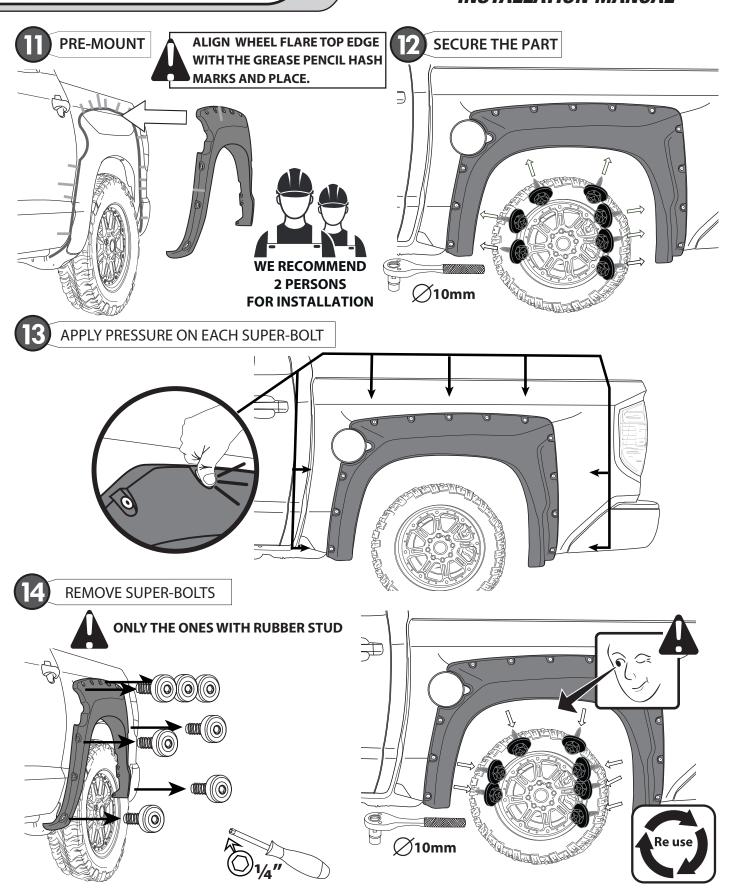

INSTALLATION MANUAL

### **SUPER-BOLT INSTALLATION**





# **ATTENTION**

FULL SURFACE CONTACT IS CRITICAL FOR GOOD ADHESION PERFORMANCE. ALWAYS APPLY FIRM PRESSURE WHEN MOUNTING ADD ON PARTS AND TAPES.



58 - 72 PSI

### **SUPER-BOLT STUDS**







#### **INSTALLATION MANUAL**



PLACE "L" BRACKET (I) WITH BUTTON HEAD SCREW M5 (J), WASHER M5 (K) & LOCKNUT M5 (L)



# 18 PLACE PVC TRIM



**START** 

**REMOVE LINER** 







#### **INSTALLATION MANUAL**

#### **REAR RIGHT & LEFT FLARE**







### REMOVE MUD GUARDS





#### INSTALLATION MANUAL



5 SECURE THE PART USING PHILLIPS SCREW 6.3X20 (D)





DRAW CENTER HASH MARK WITH GREASE PENCIL AT CENTER, BOTH SIDES, ON EACH SUPER-BOLT AND SHEET METAL. THIS WILL ENSURE WHEEL FLARE WILL BE CENTERED TO GREASE PENCIL OUTLINE.











**INSTALLATION MANUAL** 





# **ATTENTION**

FULL SURFACE CONTACT IS CRITICAL FOR GOOD ADHESION PERFORMANCE. ALWAYS APPLY FIRM PRESSURE WHEN MOUNTING ADD ON PARTS AND TAPES.



58 - 72 PSI

### **SUPER-BOLTS STUDS**



















#### **INSTALLATION MANUAL**



19 APPLY LOCTITE THREADLOCKER TO SUPER-BOLTS THREAD











### **INSTALLED PARTS**