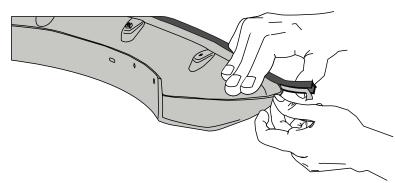

# **ATTENTION**

FULL SURFACE CONTACT IS CRITICAL FOR GOOD ADHESION PERFORMANCE. ALWAYS APPLY FIRM PRESSURE WHEN MOUNTING ADD ON PARTS AND TAPES.

58 - 72 PSI