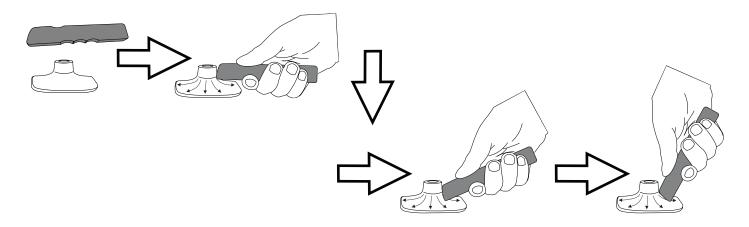

| 1 pc   |



#### INSTALLATION MANUAL

PG. 3

The ideal temperature range of the part and the vehicle when installing must be 16°C (60°F) to 40°C (104°F), this guarantees a correct assembly.



www.airdesignusa.com



#### **INSTALLATION MANUAL**





MARK SILHOUETTE AND SUPER-BOLTS POSITIONS



### A HASH MARKS

DRAW CENTER HASH MARK WITH GREASE PENCIL AT CENTER, BOTH SIDES, ON EACH SUPER-BOLT AND SHEET METAL. THIS WILL ENSURE WHEEL FLARE WILL BE CENTERED TO GREASE PENCIL OUTLINE.















INSTALLATION MANUAL

### **SUPER-BOLT INSTALLATION**





# **ATTENTION**

FULL SURFACE CONTACT IS CRITICAL FOR GOOD ADHESION PERFORMANCE. ALWAYS APPLY FIRM PRESSURE WHEN MOUNTING ADD ON PARTS AND TAPES.



58 - 72 PSI

### **SUPER-BOLT STUDS**







#### **INSTALLATION MANUAL**



PLACE "L" BRACKET (I) WITH BUTTON HEAD SCREW M5 (J), WASHER M5 (K) & LOCKNUT M5 (L)



# 18 PLACE PVC TRIM



**START** 

**REMOVE LINER** 







#### **INSTALLATION MANUAL**

#### **REAR RIGHT & LEFT FLARE**







### REMOVE MUD GUARDS





#### INSTALLATION MANUAL



5 SECURE THE PART USING PHILLIPS SCREW 6.3X20 (D)





DRAW CENTER HASH MARK WITH GREASE PENCIL AT CENTER, BOTH SIDES, ON EACH SUPER-BOLT AND SHEET METAL. THIS WILL ENSURE WHEEL FLARE WILL BE CENTERED TO GREASE PENCIL OUTLINE.











**INSTALLATION MANUAL** 





# **ATTENTION**

FULL SURFACE CONTACT IS CRITICAL FOR GOOD ADHESION PERFORMANCE. ALWAYS APPLY FIRM PRESSURE WHEN MOUNTING ADD ON PARTS AND TAPES.



58 - 72 PSI

### **SUPER-BOLTS STUDS**



















#### **INSTALLA