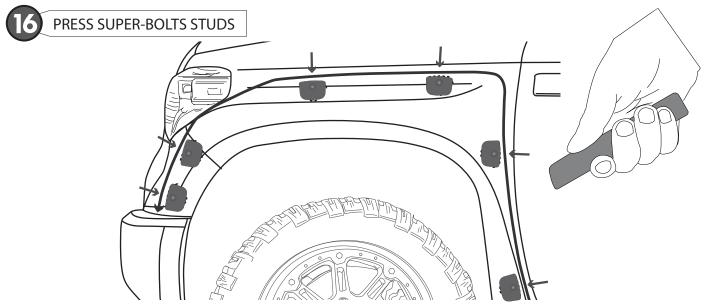

# **ATTENTION**

FULL SURFACE CONTACT IS CRITICAL FOR GOOD ADHESION PERFORMANCE. ALWAYS APPLY FIRM PRESSURE WHEN MOUNTING ADD ON PARTS AND TAPES.

58 - 72 PSI

### **SUPER-BOLTS STUDS**