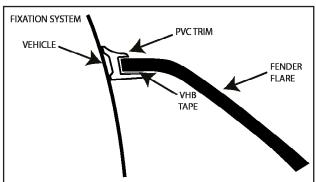

#### INSTALLATION MANUAL

SUPER-BOLT FENDER FLARES SET TUNDRA
PART #: TO01A10

WARNING!! Do not install Hood Scoops or other Body Parts directly Over Wrapped areas. Before installation of the parts, you must leave at least a 1/4" (6mm) perimetral clearance "Free from Vinyl" surrounding the part, before Part installation.

WARNING!! Do not install Hood Scoops Over Vinyl or Over Plastic Stripes on the Hood: 3M Adhesive Tape and PUR Adhesive must always be in contact with the Sheet Metal of the vehicle.

WARNING!! Rust Prevention Oils and other Petrol Based Anti Rust Treatments for Vehicles may affect 3M's Double Adhesive Tape and Polyurethane Adhesive performance!