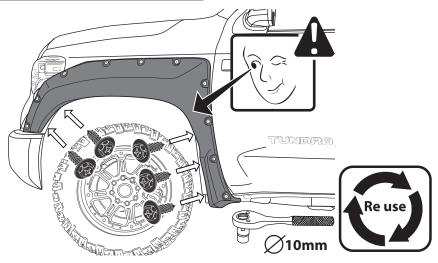

| 1 pc   |



#### INSTALLATION MANUAL

PG. 3

The ideal temperature range of the part and the vehicle when installing must be 16°C (60°F) to 40°C (104°F), this guarantees a correct assembly.



www.airdesignusa.com



#### **INSTALLATION MANUAL**





MARK SILHOUETTE AND SUPER-BOLTS POSITIONS



### A HASH MARKS

DRAW CENTER HASH MARK WITH GREASE PENCIL AT CENTER, BOTH SIDES, ON EACH SUPER-BOLT AND SHEET METAL. THIS WILL ENSURE WHEEL FLARE WILL BE CENTERED TO GREASE PENCIL OUTLINE.















INSTALLATION MANUAL

### **SUPER-BOLT INSTALLATION**





# **ATTENTION**

FULL SURFACE CONTACT IS CRITICAL FOR GOOD ADHESION PERFORMANCE. ALWAYS APPLY FIRM PRESSURE WHEN MOUNTING ADD ON PARTS AND TAPES.



58 - 72 PSI

### **SUPER-BOLT STUDS**







#### **INSTALLATION MANUAL**



PLACE "L" BRACKET (I) WITH BUTTON HEAD SCREW M5 (J), WASHER M5 (K) & LOCKNUT M5 (L)



# 18 PLACE PVC TRIM



**START** 

**REMOVE LINER** 







#### **INSTALLATION MANUAL**

#### **REAR RIGHT & LEFT FLARE**







### REMOVE MUD GUARDS





#### INSTALLATION MA