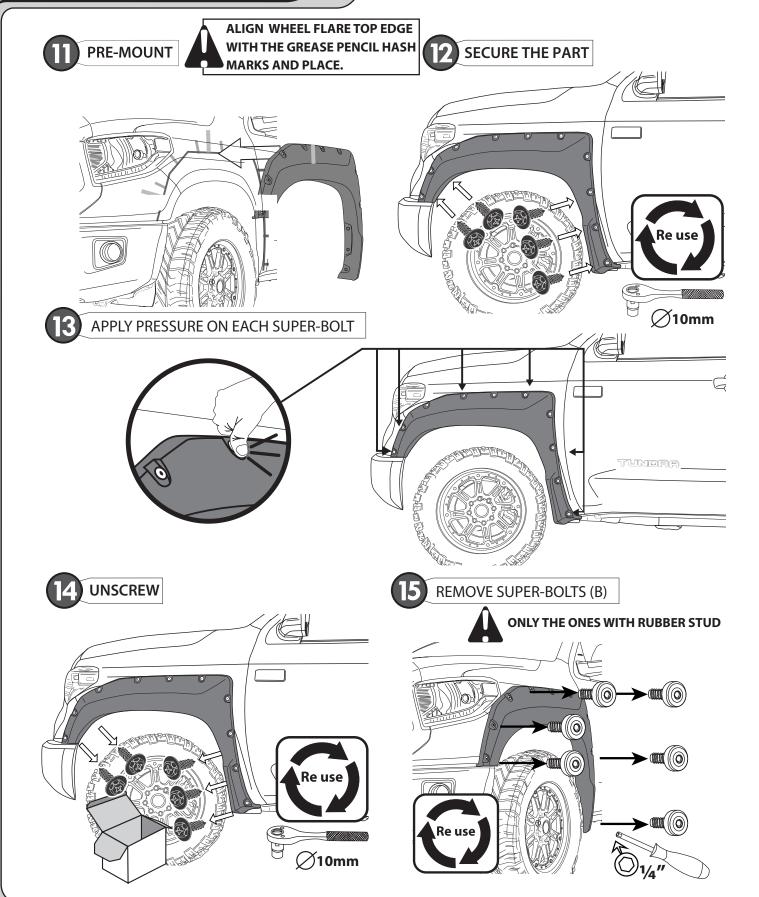

### **SUPER-BOLT INSTALLATION**

# **ATTENTION**

FULL SURFACE CONTACT IS CRITICAL FOR GOOD ADHESION PERFORMANCE. ALWAYS APPLY FIRM PRESSURE WHEN MOUNTING ADD ON PARTS AND TAPES.

58 - 72 PSI

### **SUPER-BOLT STUDS**