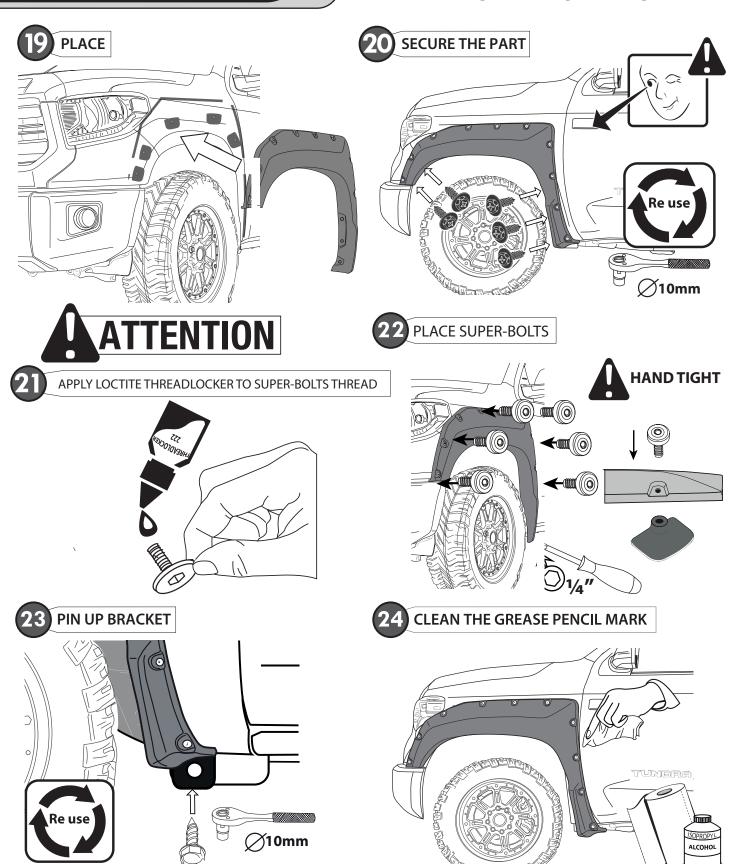

#### INSTALLATION MANUAL

5 SECURE THE PART USING PHILLIPS SCREW 6.3X20 (D)

DRAW CENTER HASH MARK WITH GREASE PENCIL AT CENTER, BOTH SIDES, ON EACH SUPER-BOLT AND SHEET METAL. THIS WILL ENSURE WHEEL FLARE WILL BE CENTERED TO GREASE PENCIL OUTLINE.

# **ATTENTION**

FULL SURFACE CONTACT IS CRITICAL FOR GOOD ADHESION PERFORMANCE. ALWAYS APPLY FIRM PRESSURE WHEN MOUNTING ADD ON PARTS AND TAPES.

58 - 72 PSI

### **SUPER-BOLTS STUDS**

#### **INSTALLATION MANUAL**

19 APPLY LOCTITE THREADLOCKER TO SUPER-BOLTS THREAD