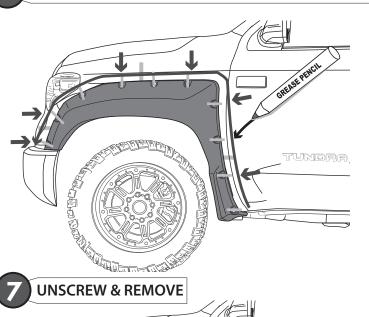

#### INSTALLATION MANUAL

5 SECURE THE PART USING PHILLIPS SCREW 6.3X20 (D)

DRAW CENTER HASH MARK WITH GREASE PENCIL AT CENTER, BOTH SIDES, ON EACH SUPER-BOLT AND SHEET METAL. THIS WILL ENSURE WHEEL FLARE WILL BE CENTERED TO GREASE PENCIL OUTLINE.