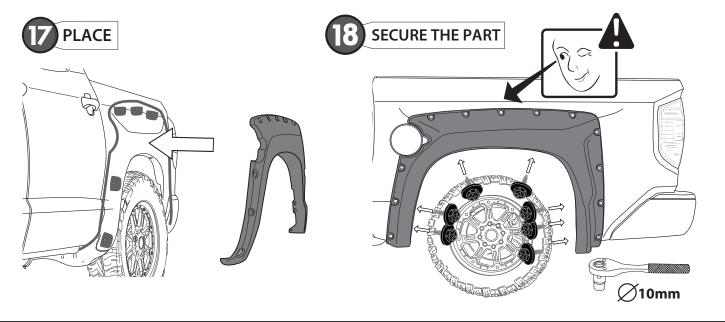

#### INSTALLATION MANUAL

5 SECURE THE PART USING PHILLIPS SCREW 6.3X20 (D)

DRAW CENTER HASH MARK WITH GREASE PENCIL AT CENTER, BOTH SIDES, ON EACH SUPER-BOLT AND SHEET METAL. THIS WILL ENSURE WHEEL FLARE WILL BE CENTERED TO GREASE PENCIL OUTLINE.