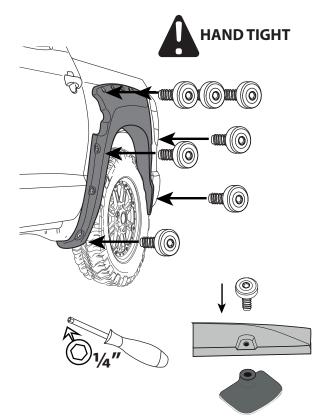

#### INSTALLATION MANUAL

5 SECURE THE PART USING PHILLIPS SCREW 6.3X20 (D)

DRAW CENTER HASH MARK WITH GREASE PENCIL AT CENTER, BOTH SIDES, ON EACH SUPER-BOLT AND SHEET METAL. THIS WILL ENSURE WHEEL FLARE WILL BE CENTERED TO GREASE PENCIL OUTLINE.