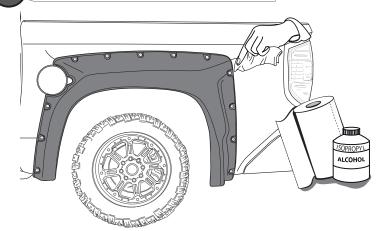

#### INSTALLATION MANUAL

PG. 3

The ideal temperature range of the part and the vehicle when installing must be 16°C (60°F) to 40°C (104°F), this guarantees a correct assembly.

www.airdesignusa.com