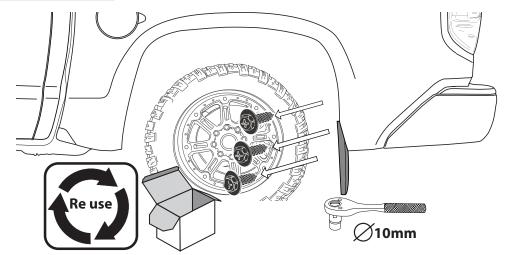

irdesignusa.com



#### **INSTALLATION MANUAL**





MARK SILHOUETTE AND SUPER-BOLTS POSITIONS



### A HASH MARKS

DRAW CENTER HASH MARK WITH GREASE PENCIL AT CENTER, BOTH SIDES, ON EACH SUPER-BOLT AND SHEET METAL. THIS WILL ENSURE WHEEL FLARE WILL BE CENTERED TO GREASE PENCIL OUTLINE.















INSTALLATION MANUAL

### **SUPER-BOLT INSTALLATION**





# **ATTENTION**

FULL SURFACE CONTACT IS CRITICAL FOR GOOD ADHESION PERFORMANCE. ALWAYS APPLY FIRM PRESSURE WHEN MOUNTING ADD ON PARTS AND TAPES.



58 - 72 PSI

### **SUPER-BOLT STUDS**







#### **INSTALLATION MANUAL**



PLACE "L" BRACKET (I) WITH BUTTON HEAD SCREW M5 (J), WASHER M5 (K) & LOCKNUT M5 (L)



# 18 PLACE PVC TRIM



**START** 

**REMOVE LINER** 







#### **INSTALLATION MANUAL**

#### **REAR RIGHT & LEFT FLARE**







### REMOVE MUD GUARDS





#### INSTALLATION MANUAL



5 SECURE THE PART USING PHILLIPS SCREW 6.3X20 (D)





DRAW CENTER HASH MARK WITH GREASE PENCIL AT CENTER, BOTH SIDES, ON EACH SUPER-BOLT AND SHEET METAL. THIS WILL ENSURE WHEEL FLARE WILL BE CENTERED TO GREASE PENCIL OUTLINE.











**INSTALLATION MANUAL** 





# **ATTENTION**

FULL SURFACE CONTACT IS CRITICAL FOR GOOD ADHESION PERFORMANCE. ALWAYS APPLY FIRM PRESSURE WHEN MOUNTING ADD ON PARTS AND TAPES.



58 - 72 PSI

### **SUPER-BOLTS STUDS**



















#### **INSTALLATION MANUAL**



19 APPLY LOCTITE THREADLOCKER TO SUPER-BOLTS THREAD











### **INSTALLED PARTS**