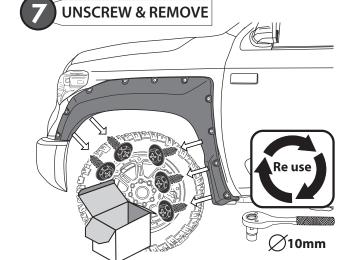

| 1 pc   |



#### INSTALLATION MANUAL

PG. 3

The ideal temperature range of the part and the vehicle when installing must be 16°C (60°F) to 40°C (104°F), this guarantees a correct assembly.



www.airdesignusa.com



#### **INSTALLATION MANUAL**





MARK SILHOUETTE AND SUPER-BOLTS POSITIONS



### A HASH MARKS

DRAW CENTER HASH MARK WITH GREASE PENCIL AT CENTER, BOTH SIDES, ON EACH SUPER-BOLT AND SHEET METAL. THIS WILL ENSURE WHEEL FLARE WILL BE CENTERED TO GREASE PENCIL OUTLINE.















INSTALLATION MANUAL

### **SUPER-BOLT INSTALLATION**





# **ATTENTION**

FULL SURFACE CONTACT IS CRITICAL FOR GOOD ADHESION PERFORMANCE. ALWAYS APPLY FIRM PRESSURE WHEN MOUNTING ADD ON PARTS AND TAPES.



58 - 72 PSI

### **SUPER-BOLT STUDS**







#### **INSTALLATION MANUAL**



PLACE "L" BRACKET (I) WITH BUTTON HEAD SCREW M5 (J), WASHER M5 (K) & LOCKNUT M5 (L)



# 18 PLACE PVC TRIM



**START** 

**REMOVE LINER** 







#### **INSTALLATION MANUAL**

#### **REAR RIGHT & LEFT FLARE**







### REMOVE MUD GUARDS





#### INSTALLATION MANUAL



5 SECURE THE PART USING PHILLIPS SCREW 6.3X20 (D)





DRAW CENTER HASH MARK WITH GREASE PENCIL AT CENTER, BOTH SIDES, ON EACH SUPER-BOLT AND SHEET METAL. THIS WILL ENSURE WHEEL FLARE WILL BE CENTERED TO GREASE PENCIL OUTLINE.