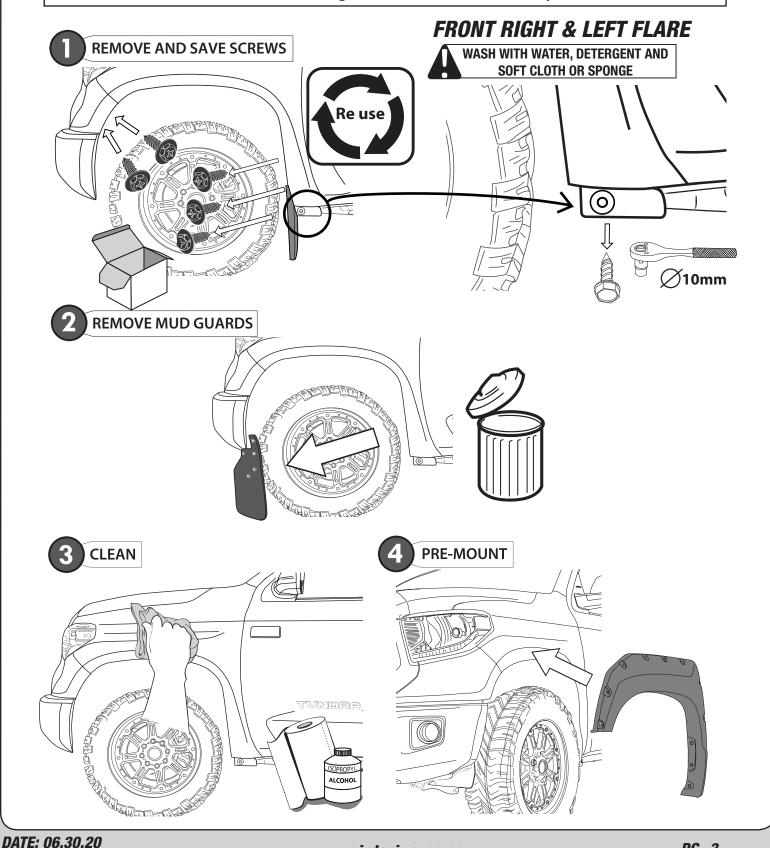

| 1 pc   |



#### INSTALLATION MANUAL

PG. 3

The ideal temperature range of the part and the vehicle when installing must be 16°C (60°F) to 40°C (104°F), this guarantees a correct assembly.



www.airdesignusa.com



#### **INSTALLATION MANUAL**





MARK SILHOUETTE AND SUPER-BOLTS POSITIONS



### A HASH MARKS

DRAW CENTER HASH MARK WITH GREASE PENCIL AT CENTER, BOTH SIDES, ON EACH SUPER-BOLT AND SHEET METAL. THIS WILL ENSURE WHEEL FLARE WILL BE CENTERED TO GREASE PENCIL OUTLINE.















INSTALLATION MANUAL

### **SUPER-BOLT INSTALLATION**





# **ATTENTION**

FULL SURFACE CONTACT IS CRITICAL FOR GOOD ADHESION PERFORMANCE. ALWAYS APPLY FIRM PRESSURE WHEN MOUNTING ADD ON PARTS AND TAPES.



58 - 72 PSI

### **SUPER-BOLT STUDS**







#### **INSTALLATION MANUAL**



PLACE "L" BRACKET (I) WITH BUTTON HEAD SCREW M5 (J), WASHER M5 (K) & LOCKNUT M5 (L)



# 18 PLACE PVC TRIM



**START** 

**REMOVE LINER** 







#### **INSTALLATION MANUAL**

#### **REAR RIGHT & LEFT FLAR