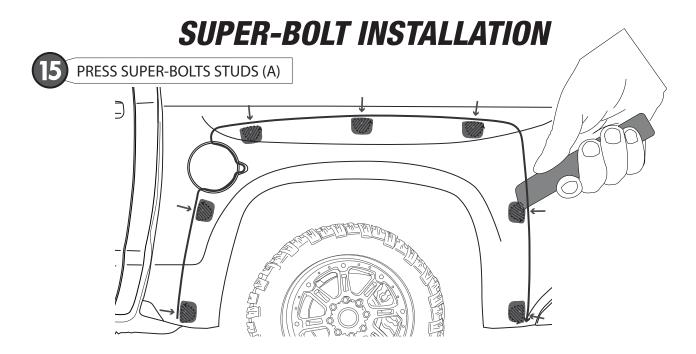

### **SUPER-BOLT INSTALLATION**





# **ATTENTION**

FULL SURFACE CONTACT IS CRITICAL FOR GOOD ADHESION PERFORMANCE. ALWAYS APPLY FIRM PRESSURE WHEN MOUNTING ADD ON PARTS AND TAPES.



58 - 72 PSI

### **SUPER-BOLT STUDS**







#### **INSTALLATION MANUAL**



PLACE "L" BRACKET (I) WITH BUTTON HEAD SCREW M5 (J), WASHER M5 (K) & LOCKNUT M5 (L)



# 18 PLACE PVC TRIM



**START** 

**REMOVE LINER** 







#### **INSTALLATION MANUAL**

#### **REAR RIGHT & LEFT FLARE**







### REMOVE MUD GUARDS





#### INSTALLATION MANUAL



5 SECURE THE PART USING PHILLIPS SCREW 6.3X20 (D)





DRAW CENTER HASH MARK WITH GREASE PENCIL AT CENTER, BOTH SIDES, ON EACH SUPER-BOLT AND SHEET METAL. THIS WILL ENSURE WHEEL FLARE WILL BE CENTERED TO GREASE PENCIL OUTLINE.











**INSTALLATION MANUAL** 





# **ATTENTION**

FULL SURFACE CONTACT IS CRITICAL FOR GOOD ADHESION PERFORMANCE. ALWAYS APPLY FIRM PRESSURE WHEN MOUNTING ADD ON PARTS AND TAPES.



58 - 72 PSI

### **SUPER-BOLTS STUDS**



















#### **INSTALLATION MANUAL**



19 APPLY LOCTITE THREADLOCKER TO SUPER-BOLTS THREAD











### **INSTALLED PARTS**