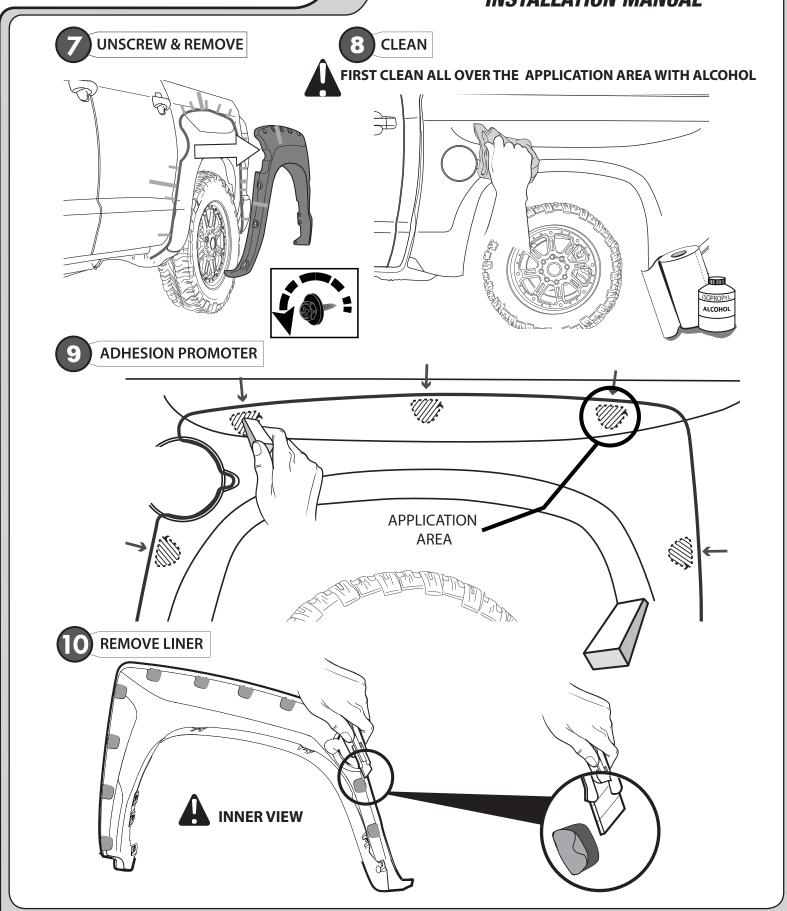

INSTALLATION MANUAL

### **SUPER-BOLT INSTALLATION**





# **ATTENTION**

FULL SURFACE CONTACT IS CRITICAL FOR GOOD ADHESION PERFORMANCE. ALWAYS APPLY FIRM PRESSURE WHEN MOUNTING ADD ON PARTS AND TAPES.



58 - 72 PSI

### **SUPER-BOLT STUDS**







#### **INSTALLATION MANUAL**



PLACE "L" BRACKET (I) WITH BUTTON HEAD SCREW M5 (J), WASHER M5 (K) & LOCKNUT M5 (L)



# 18 PLACE PVC TRIM



**START** 

**REMOVE LINER** 







#### **INSTALLATION MANUAL**

#### **REAR RIGHT & LEFT FLARE**







### REMOVE MUD GUARDS





#### INSTALLATION MANUAL



5 SECURE THE PART USING PHILLIPS SCREW 6.3X20 (D)





DRAW CENTER HASH MARK WITH GREASE PENCIL AT CENTER, BOTH SIDES, ON EACH SUPER-BOLT AND SHEET METAL. THIS WILL ENSURE WHEEL FLARE WILL BE CENTERED TO GREASE PENCIL OUTLINE.











**INSTALLATION MANUAL** 





# **ATTENTION**

FULL SURFACE CONTACT IS CRITICAL FOR GOOD ADHESION PERFORMANCE. ALWAYS APPLY FIRM PRESSURE WHEN MOUNTING ADD ON PARTS AND TAPES.



58 - 72 PSI

### **SUPER-BOLTS STUDS**



















#### **INSTALLATION MANUAL**



19 APPLY LOCTITE THREADLOCKER TO SUPER-BOLTS THREAD











### **INSTALLED PARTS**