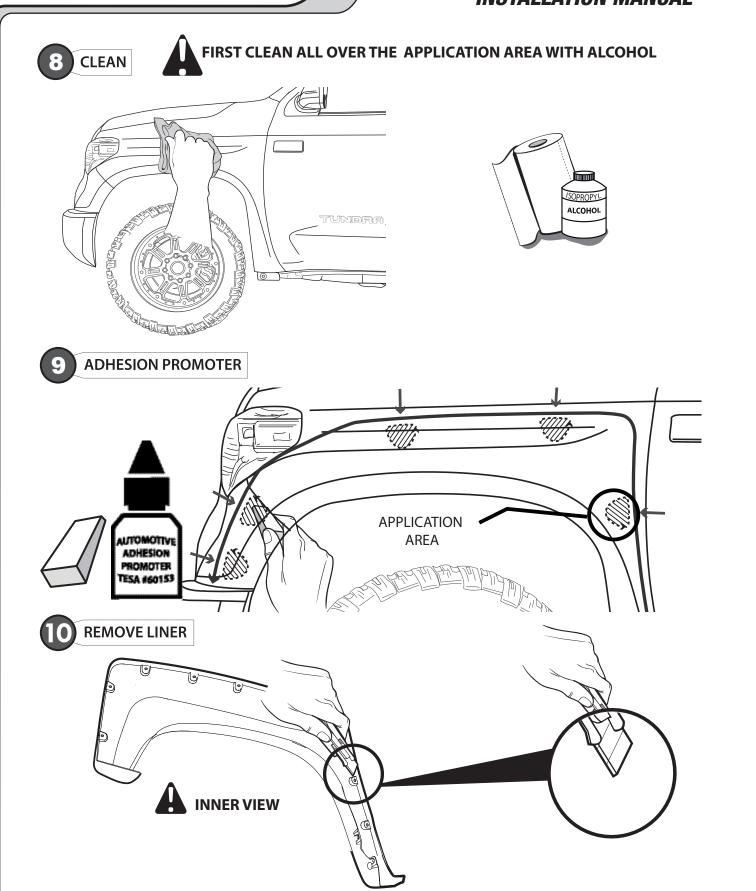

#### INSTALLATION MANUAL

PG. 3

The ideal temperature range of the part and the vehicle when installing must be 16°C (60°F) to 40°C (104°F), this guarantees a correct assembly.

www.airdesignusa.com

#### **INSTALLATION MANUAL**

MARK SILHOUETTE AND SUPER-BOLTS POSITIONS

### A HASH MARKS

DRAW CENTER HASH MARK WITH GREASE PENCIL AT CENTER, BOTH SIDES, ON EACH SUPER-BOLT AND SHEET METAL. THIS WILL ENSURE WHEEL FLARE WILL BE CENTERED TO GREASE PENCIL OUTLINE.

INSTALLATION MANUAL