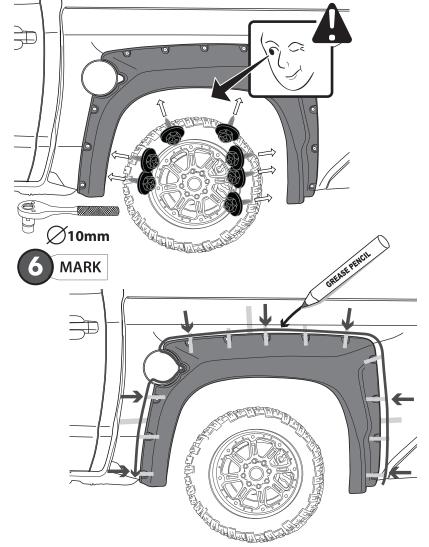

#### **INSTALLATION MANUAL**

MARK SILHOUETTE AND SUPER-BOLTS POSITIONS

### A HASH MARKS

DRAW CENTER HASH MARK WITH GREASE PENCIL AT CENTER, BOTH SIDES, ON EACH SUPER-BOLT AND SHEET METAL. THIS WILL ENSURE WHEEL FLARE WILL BE CENTERED TO GREASE PENCIL OUTLINE.

INSTALLATION MANUAL

#### INSTALLATION MANUAL

5 SECURE THE PART USING PHILLIPS SCREW 6.3X20 (D)

DRAW CENTER HASH MARK WITH GREASE PENCIL AT CENTER, BOTH SIDES, ON EACH SUPER-BOLT AND SHEET METAL. THIS WILL ENSURE WHEEL FLARE WILL BE CENTERED TO GREASE PENCIL OUTLINE.