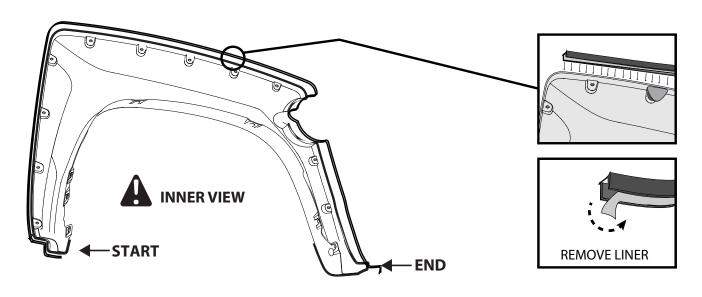

*SUPER-BOLT STUDS**







#### **INSTALLATION MANUAL**



PLACE "L" BRACKET (I) WITH BUTTON HEAD SCREW M5 (J), WASHER M5 (K) & LOCKNUT M5 (L)



# 18 PLACE PVC TRIM



**START** 

**REMOVE LINER** 







#### **INSTALLATION MANUAL**

#### **REAR RIGHT & LEFT FLARE**







### REMOVE MUD GUARDS





#### INSTALLATION MANUAL



5 SECURE THE PART USING PHILLIPS SCREW 6.3X20 (D)





DRAW CENTER HASH MARK WITH GREASE PENCIL AT CENTER, BOTH SIDES, ON EACH SUPER-BOLT AND SHEET METAL. THIS WILL ENSURE WHEEL FLARE WILL BE CENTERED TO GREASE PENCIL OUTLINE.











**INSTALLATION MANUAL** 





# **ATTENTION**

FULL SURFACE CONTACT IS CRITICAL FOR GOOD ADHESION PERFORMANCE. ALWAYS APPLY FIRM PRESSURE WHEN MOUNTING ADD ON PARTS AND TAPES.



58 - 72 PSI

### **SUPER-BOLTS STUDS**



















#### **INSTALLATION MANUAL**



19 APPLY LOCTITE THREADLOCKER TO SUPER-BOLTS THREAD











### **INSTALLED PARTS**