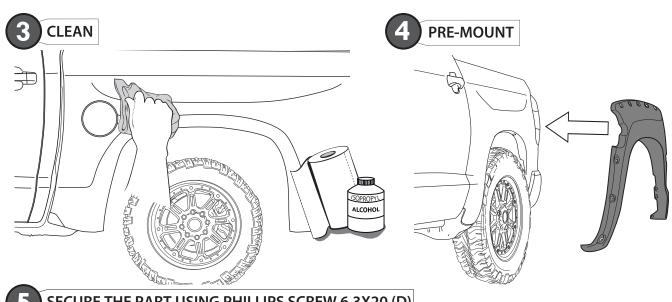

SILHOUETTE AND SUPER-BOLTS POSITIONS



### A HASH MARKS

DRAW CENTER HASH MARK WITH GREASE PENCIL AT CENTER, BOTH SIDES, ON EACH SUPER-BOLT AND SHEET METAL. THIS WILL ENSURE WHEEL FLARE WILL BE CENTERED TO GREASE PENCIL OUTLINE.















INSTALLATION MANUAL

### **SUPER-BOLT INSTALLATION**





# **ATTENTION**

FULL SURFACE CONTACT IS CRITICAL FOR GOOD ADHESION PERFORMANCE. ALWAYS APPLY FIRM PRESSURE WHEN MOUNTING ADD ON PARTS AND TAPES.



58 - 72 PSI

### **SUPER-BOLT STUDS**







#### **INSTALLATION MANUAL**



PLACE "L" BRACKET (I) WITH BUTTON HEAD SCREW M5 (J), WASHER M5 (K) & LOCKNUT M5 (L)



# 18 PLACE PVC TRIM



**START** 

**REMOVE LINER** 







#### **INSTALLATION MANUAL**

#### **REAR RIGHT & LEFT FLARE**







### REMOVE MUD GUARDS





#### INSTALLATION MANUAL



5 SECURE THE PART USING PHILLIPS SCREW 6.3X20 (D)





DRAW CENTER HASH MARK WITH GREASE PENCIL AT CENTER, BOTH SIDES, ON EACH SUPER-BOLT AND SHEET METAL. THIS WILL ENSURE WHEEL FLARE WILL BE CENTERED TO GREASE PENCIL OUTLINE.











**INSTALLATION MANUAL** 





# **ATTENTION**

FULL SURFACE CONTACT IS CRITICAL FOR GOOD ADHESION PERFORMANCE. ALWAYS APPLY FIRM PRESSURE WHEN MOUNTING ADD ON PARTS AND TAPES.



58 - 72 PSI

### **SUPER-BOLTS STUDS**



















#### **INSTALLATION MANUAL**



19 APPLY LOCTITE THREADLOCKER TO SUPER-BOLTS THREAD











### **INSTALLED PARTS**