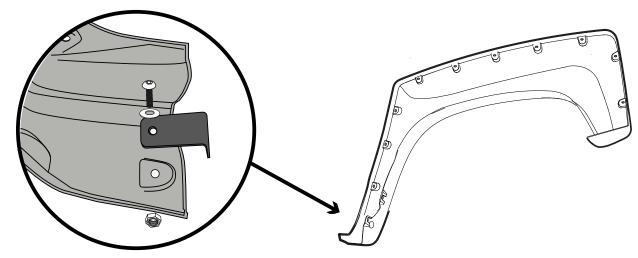

#### **INSTALLATION MANUAL**

PLACE "L" BRACKET (I) WITH BUTTON HEAD SCREW M5 (J), WASHER M5 (K) & LOCKNUT M5 (L)