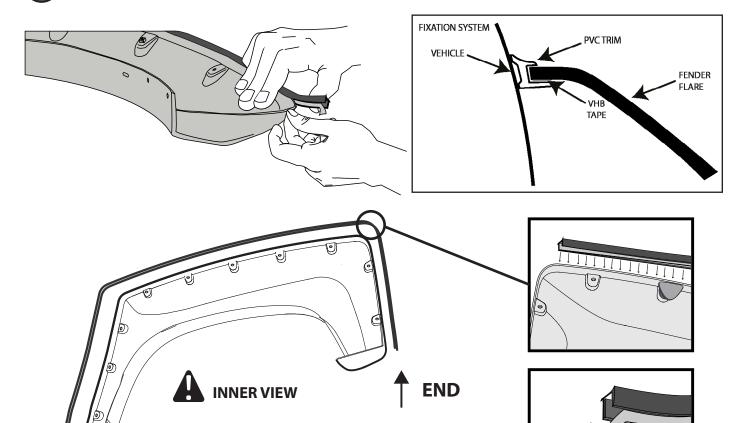

vehicle when installing must be 16°C (60°F) to 40°C (104°F), this guarantees a correct assembly.



www.airdesignusa.com



#### **INSTALLATION MANUAL**





MARK SILHOUETTE AND SUPER-BOLTS POSITIONS



### A HASH MARKS

DRAW CENTER HASH MARK WITH GREASE PENCIL AT CENTER, BOTH SIDES, ON EACH SUPER-BOLT AND SHEET METAL. THIS WILL ENSURE WHEEL FLARE WILL BE CENTERED TO GREASE PENCIL OUTLINE.















INSTALLATION MANUAL

### **SUPER-BOLT INSTALLATION**





# **ATTENTION**

FULL SURFACE CONTACT IS CRITICAL FOR GOOD ADHESION PERFORMANCE. ALWAYS APPLY FIRM PRESSURE WHEN MOUNTING ADD ON PARTS AND TAPES.



58 - 72 PSI

### **SUPER-BOLT STUDS**







#### **INSTALLATION MANUAL**



PLACE "L" BRACKET (I) WITH BUTTON HEAD SCREW M5 (J), WASHER M5 (K) & LOCKNUT M5 (L)



# 18 PLACE PVC TRIM



**START** 

**REMOVE LINER** 







#### **INSTALLATION MANUAL**

#### **REAR RIGHT & LEFT FLARE**







### REMOVE MUD GUARDS





#### INSTALLATION MANUAL



5 SECURE THE PART USING PHILLIPS SCREW 6.3X20 (D)





DRAW CENTER HASH MARK WITH GREASE PENCIL AT CENTER, BOTH SIDES, ON EACH SUPER-BOLT AND SHEET METAL. THIS WILL ENSURE WHEEL FLARE WILL BE CENTERED TO GREASE PENCIL OUTLINE.











**INSTALLATION MANUAL** 





# **ATTENTION**

FULL SURFACE CONTACT IS CRITICAL FOR GOOD ADHESION PERFORMANCE. ALWAYS APPLY FIRM PRESSURE WHEN MOUNTING ADD ON PARTS AND TAPES.



58 - 72 PSI

### **SUPER-BOLTS STUDS**



















#### **INSTALLATION MANUAL**



19 APPLY LOCTITE THREADLOCKER TO SUPER-BOLTS THREAD











### **INSTALLED PARTS**