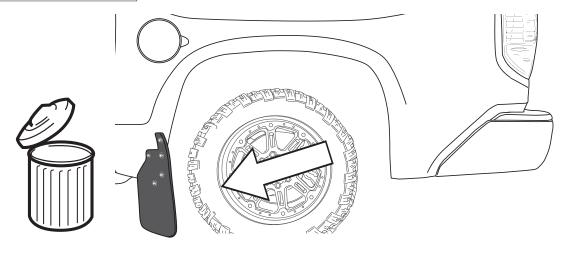

NSTALLATION MANUAL**





MARK SILHOUETTE AND SUPER-BOLTS POSITIONS



### A HASH MARKS

DRAW CENTER HASH MARK WITH GREASE PENCIL AT CENTER, BOTH SIDES, ON EACH SUPER-BOLT AND SHEET METAL. THIS WILL ENSURE WHEEL FLARE WILL BE CENTERED TO GREASE PENCIL OUTLINE.















INSTALLATION MANUAL

### **SUPER-BOLT INSTALLATION**





# **ATTENTION**

FULL SURFACE CONTACT IS CRITICAL FOR GOOD ADHESION PERFORMANCE. ALWAYS APPLY FIRM PRESSURE WHEN MOUNTING ADD ON PARTS AND TAPES.



58 - 72 PSI

### **SUPER-BOLT STUDS**







#### **INSTALLATION MANUAL**



PLACE "L" BRACKET (I) WITH BUTTON HEAD SCREW M5 (J), WASHER M5 (K) & LOCKNUT M5 (L)



# 18 PLACE PVC TRIM



**START** 

**REMOVE LINER** 







#### **INSTALLATION MANUAL**

#### **REAR RIGHT & LEFT FLARE**







### REMOVE MUD GUARDS





#### INSTALLATION MANUAL



5 SECURE THE PART USING PHILLIPS SCREW 6.3X20 (D)





DRAW CENTER HASH MARK WITH GREASE PENCIL AT CENTER, BOTH SIDES, ON EACH SUPER-BOLT AND SHEET METAL. THIS WILL ENSURE WHEEL FLARE WILL BE CENTERED TO GREASE PENCIL OUTLINE.











**INSTALLATION MANUAL** 





# **ATTENTION**

FULL SURFACE CONTACT IS CRITICAL FOR GOOD ADHESION PERFORMANCE. ALWAYS APPLY FIRM PRESSURE WHEN MOUNTING ADD ON PARTS AND TAPES.



58 - 72 PSI

### **SUPER-BOLTS STUDS**



















#### **INSTALLATION MANUAL**



19 APPLY LOCTITE THREADLOCKER TO SUPER-BOLTS THREAD











### **INSTALLED PARTS**