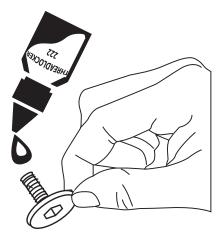

#### **INSTALLATION MANUAL**

19 APPLY LOCTITE THREADLOCKER TO SUPER-BOLTS THREAD